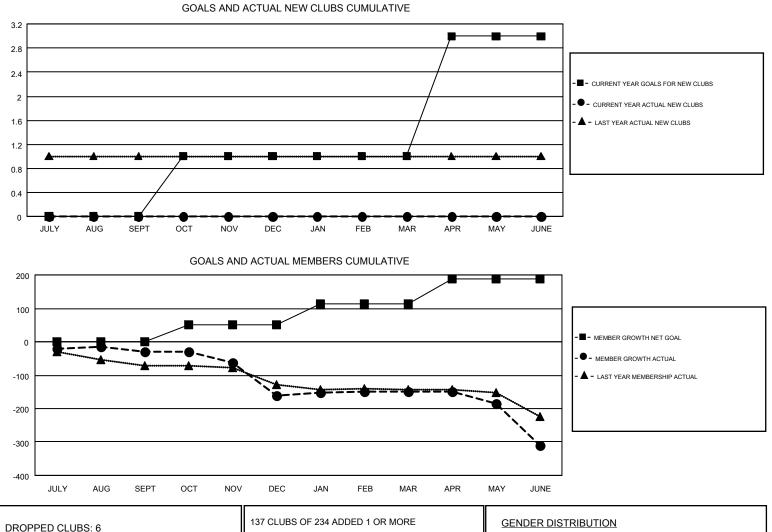

## LOCATION: KANSAS

GMT CA 1

## GMT: WILLIAM PHILLIPI

| Clubs         |                       |           |               | Members       |                           |                         |                                                    |  |
|---------------|-----------------------|-----------|---------------|---------------|---------------------------|-------------------------|----------------------------------------------------|--|
|               | RESULTS FOR 2018-2019 |           |               |               | RESULTS FOR 2018-2019     |                         |                                                    |  |
| QUARTER       | NEW CLUB GOAL         | NEW CLUBS | DROPPED CLUBS | QUARTER       | MEMBER GROWTH NET<br>GOAL | MEMBER GROWTH<br>ACTUAL | DROPPED<br>MEMBERS ACTUAL<br>(including transfers) |  |
| JULY/AUG/SEPT | 0                     | 0         | 1             | JULY/AUG/SEPT | 0                         | 77                      | 99                                                 |  |
| OCT/NOV/DEC   | 1                     | 0         | 0             | OCT/NOV/DEC   | 50                        | 119                     | 237                                                |  |
| JAN/FEB/MAR   | 0                     | 0         | 2             | JAN/FEB/MAR   | 62                        | 116                     | 84                                                 |  |
| APR/MAY/JUNE  | 2                     | 0         | 3             | APR/MAY/JUNE  | 75                        | 96                      | 246                                                |  |

| 137 CLUBS OF 234 ADDED 1 OR MORE | GENDER DISTRIBUTION        |                                                                                           |
|----------------------------------|----------------------------|-------------------------------------------------------------------------------------------|
| NEW MEMBERS                      | MALE                       | 3,288 (70.71%)                                                                            |
|                                  | FEMALE                     | 1,362 (29.29%)                                                                            |
|                                  |                            |                                                                                           |
|                                  | TOTAL FAMILY UNIT MEMBERS  |                                                                                           |
| MEMBERSHIP DATA                  |                            | HALF 496                                                                                  |
|                                  | FAMILY MEMBERS PAYING HALF |                                                                                           |
|                                  |                            |                                                                                           |
|                                  | NEW MEMBERS                | NEW MEMBERS MALE FEMALE CLICK HERE FOR CUMULATIVE MEMBERSHIP DATA FAMILY MEMBERS PAYING F |